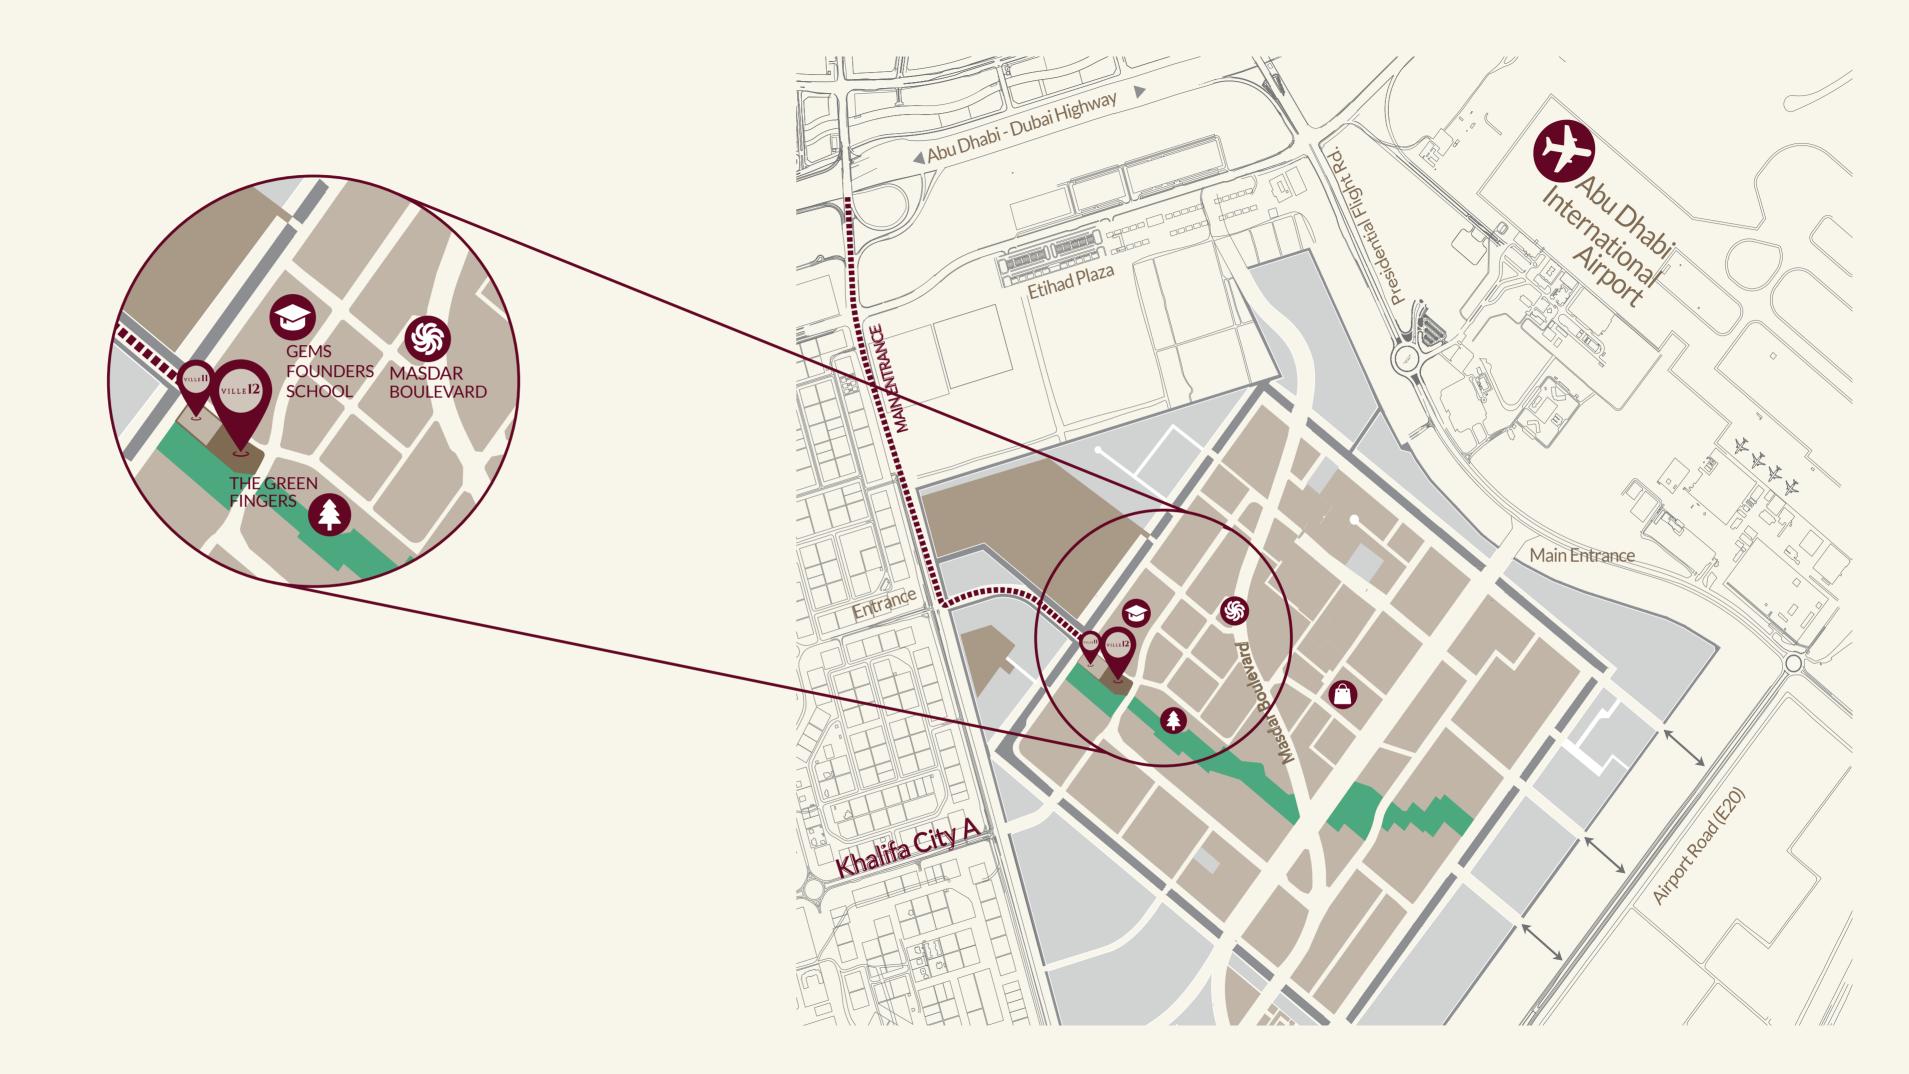

### A PREMIER LOCATION

Ville 12 is located next to Ville 11 on Masdar Boulevard. It offers easy access to highways and is close to Green Fingers, GEMS Founders School, Masdar Central Park, and Abu Dhabi International Airport.

Ville 12 is ideal for families seeking a luxurious lifestyle surrounded by nature.

- Abu Dhabi International Airport
- ♠ The Green Fingers
- Gems Founders School
- **©** City Center Masdar